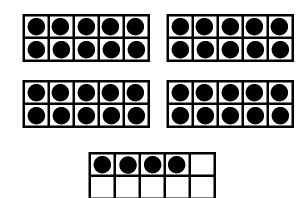

Circle Even or Odd

Sixty one

Circle Even or Odd

One More +1 One Less -1

SIXYOTE

Circle Even or Odd

One More +1 One Less -1

Circle Even or Odd