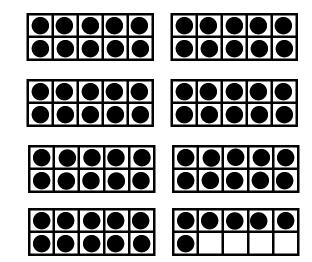

SEVELLY IN EE

Seventy four

Circle Even or Odd

One More +1 One Less -1

SEVENDY TOUT

Circle Even or Odd

One More +1 One Less -1

SEVEIDY IVE