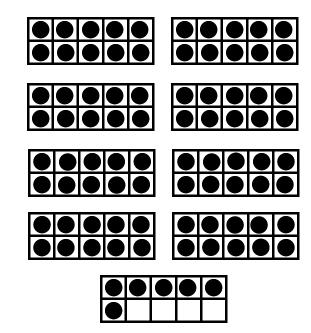

80 80 Eighty Six Name : Circle Even Odd or One More +1 One Less

Circle Even or Odd

Circle Even or Odd

One More +1 One Less -1

8989

Circle Even or Odd

Circle Even or Odd

Circle Even or Odd