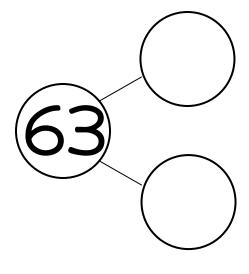

Circle Even or Odd

Sixty one

Circle Even or Odd

One More +1 One Less -1

SIXYOTE

Circle Even or Odd

One More +1 One Less -1

Circle Even or Odd

One More +1 One Less -1

Circle Even or Odd

Circle Even or Odd

One More +1 One Less -1

65 65 Six M (ive)

Circle Even or Odd

One More +1 One Less -1

Sixty seven