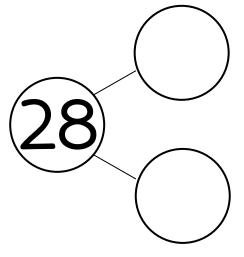

Circle Even or Odd

One More +1 One Less -1

28 28

Circle Even or Odd

One More +1 One Less -1

292

Circle Even or Odd

Name :