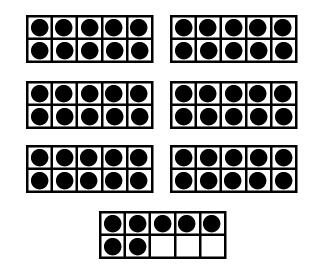

Circle Even or Odd

One More +1 One Less -1

SIXTY SEVEN

Circle Even or Odd

One More +1 One Less -1

Circle Even or Odd

One More +1 One Less -1

Seventy