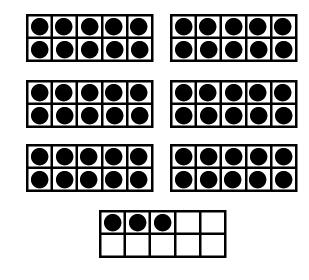

Circle Even or Odd

Sixty one

Circle Even or Odd

One More +1 One Less -1

SIXYOTE

Circle Even or Odd

One More +1 One Less -1

Circle Even or Odd

One More +1 One Less -1

Circle Even or Odd

Circle Even or Odd

One More +1 One Less -1

65 65 Six M (ive)

Circle Even or Odd

One More +1 One Less -1

Sixty seven