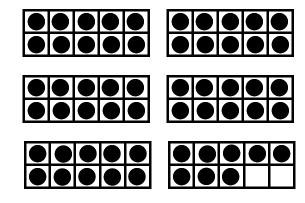

# Numbers Galore using

font

Name :

Draw Tally

One More +1 One Less -1

|  | <br> |  |
|--|------|--|
|  |      |  |

Draw Tally

One More +1 One Less -1

Draw Tally

One More +1 One Less -1

Draw Tally

One More +1 One Less -1

Draw Tally

One More +1 One Less -1

Name:

Draw Tally