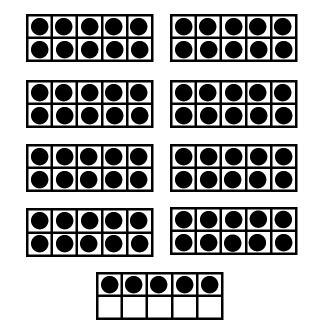

Circle Even or Odd

Name : eighty three Circle Even Odd or One More +1 One Less

Circle Even or Odd

Circle Even or Odd

One More +1 One Less -1

eichy five

Circle Even or Odd

One More +1 One Less -1