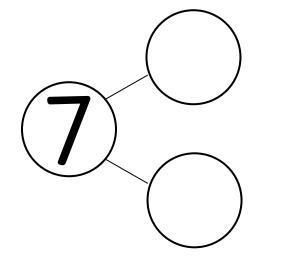

17

One More +1 One Less -1

Tally

Draw

Circle Even or Odd

Draw Tally

One More +1 One Less -1

Draw Tally