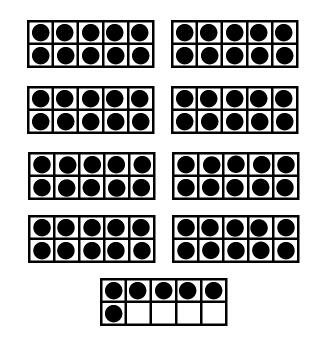

Circle Even or Odd

Name : eighty three Circle Even Odd or One More +1 One Less

Circle Even or Odd

Circle Even or Odd

One More +1 One Less -1

eichy five

Circle Even or Odd

One More +1 One Less -1