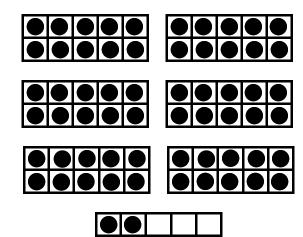

One More +1 One Less -1

Circle Even or Odd

Circle Even or Odd

One More +1 One Less -1

65 65 Six M (ive)

Circle Even or Odd

One More +1 One Less -1

Sixty seven