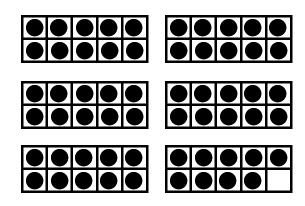

# Numbers Galore using

font

Name :

Draw Tally

One More +1 One Less -1

|  | <br> |  |
|--|------|--|
|  |      |  |

Draw Tally

One More +1 One Less -1

Draw Tally

One More +1 One Less -1

Draw Tally

One More +1 One Less -1

Draw Tally

One More +1 One Less -1

Name:

Draw Tally