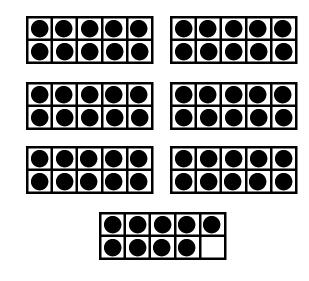

One More +1 One Less -1

Circle Even or Odd

Circle Even or Odd

One More +1 One Less -1

65 65 Six M (ive)

Circle Even or Odd

One More +1 One Less -1

Sixty seven