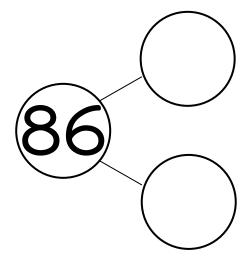

80 80 Eighty Six Name : Circle Even Odd or One More +1 One Less

Circle Even or Odd

Circle Even or Odd

One More +1 One Less -1

8989

Circle Even or Odd

Circle Even or Odd

Circle Even or Odd