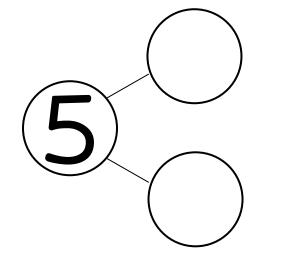

# Numbers Galore using

font

Name :

Draw Tally

One More +1 One Less -1

|  | <br> |  |
|--|------|--|
|  |      |  |

Draw Tally

One More +1 One Less -1