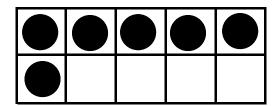

Name : Circle Even Odd or One More +1 One Less

Name :

Circle Even Odd or

|   | •      | <b> </b> |   |  |
|---|--------|----------|---|--|
|   | •••    |          |   |  |
|   |        |          |   |  |
| 0 | O<br>• | 0        | • |  |
|   | • 0    | •        | • |  |
|   |        | 0        | 0 |  |
|   |        |          |   |  |
|   |        | •        |   |  |