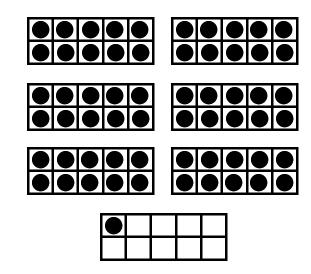

Circle Even or Odd

Sixty one

Circle Even or Odd

One More +1 One Less -1

SIXYOTE

Circle Even or Odd

One More +1 One Less -1

Circle Even or Odd