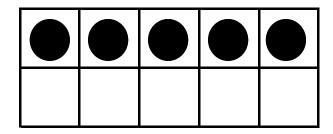

# Numbers Galore using

font

Name :

Draw Tally

One More +1 One Less -1

|  | <br> |  |
|--|------|--|
|  |      |  |

Draw Tally

One More +1 One Less -1