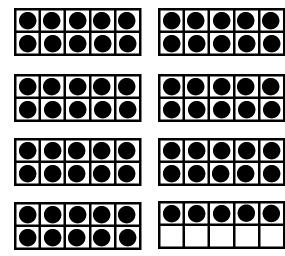

SEVELLY IN EE

Seventy four

Circle Even or Odd

One More +1 One Less -1

SEVENDY TOUT

Circle Even or Odd

One More +1 One Less -1

SEVEIDY IVE