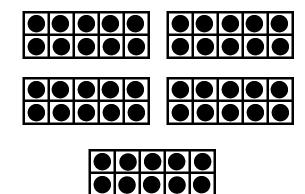

## 199003 100003

Circle Even or Odd

Draw Tally

One More +1 One Less -1

Circle Even or Odd

Draw Tally

One More +1 One Less -1

Name : ROOPTOON Circle Even Odd or Tally Draw One More +1 One Less