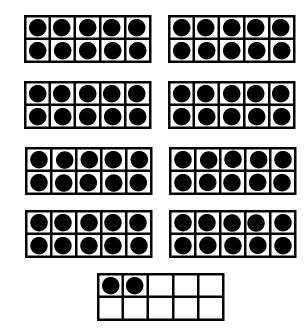

Seventy nine

Circle Even or Odd

One More +1 One Less -1

50/01/11/0

Circle Even or Odd

Circle Even or Odd

One More +1 One Less -1

81 81