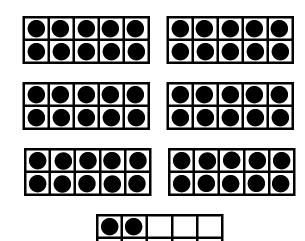

Circle Even or Odd

Sixty one

Circle Even or Odd

One More +1 One Less -1

SIXYOTE

Circle Even or Odd

One More +1 One Less -1

Circle Even or Odd