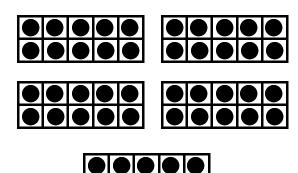

Circle Even or Odd

Name : Circle Even Odd or One More +1 One Less

Circle Even or Odd

Circle Even or Odd

One More +1 One Less -1

2626

Twenty seven

Circle Even or Odd