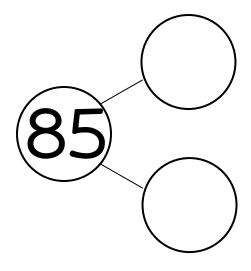

Circle Even or Odd

Name : eighty three Circle Even Odd or One More +1 One Less

Circle Even or Odd

Circle Even or Odd

One More +1 One Less -1

eichy five

Circle Even or Odd

One More +1 One Less -1