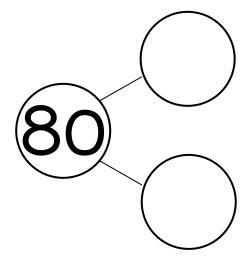

Seventy nine

Circle Even or Odd

One More +1 One Less -1

50/01/11/0

Circle Even or Odd

Circle Even or Odd

One More +1 One Less -1

81 81