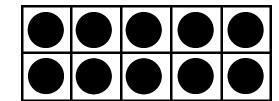

Circle Even or Odd

| 0.0         |    | 0    |            |
|-------------|----|------|------------|
| l <b></b> • |    | · •  | ) <b>.</b> |
|             |    |      |            |
| ·<br>  •••• | •• | •••• |            |
|             |    |      |            |
|             | 0  | 0    |            |