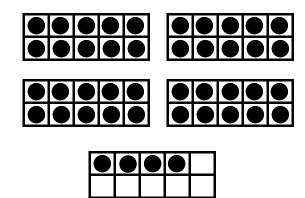

Circle Even or Odd



Name:









Circle Even or Odd









Circle Even or Odd



Name : Circle Even Odd or One More +1 One Less







Circle Even or Odd









Circle Even or Odd

One More +1 One Less -1



2626

Twenty seven







Circle Even or Odd









Circle Even or Odd

One More +1 One Less -1



28 28









Circle Even or Odd

One More +1 One Less -1



292









Circle Even or Odd



Name :





Circle Even or Odd







Circle Even or Odd







Circle Even or Odd







Circle Even or Odd







Circle Even or Odd











Circle Even or Odd

One More +1 One Less -1







Circle Even or Odd









Circle Even or Odd







Circle Even or Odd







Circle Even or Odd







Circle Even or Odd







Circle Even or Odd









Circle Even or Odd







Circle Even or Odd







Circle Even or Odd







Circle Even or Odd

One More +1 One Less -1







Circle Even Odd or







Circle Even or Odd

One More +1 One Less -1







Circle Even or Odd







Circle Even or Odd



Circle Even or Odd







Circle Even or Odd







Circle Even or Odd







Circle Even or Odd







Circle Even or Odd







Circle Even or Odd





Circle Even or Odd







Circle Even or Odd





Circle Even or Odd







Circle Even or Odd



Sixty one



Circle Even or Odd

One More +1 One Less -1



SIXYOTE





Circle Even or Odd

One More +1 One Less -1







Circle Even or Odd

One More +1 One Less -1







Circle Even or Odd







Circle Even or Odd

One More +1 One Less -1



65 65 Six M (ive)





Circle Even or Odd

One More +1 One Less -1