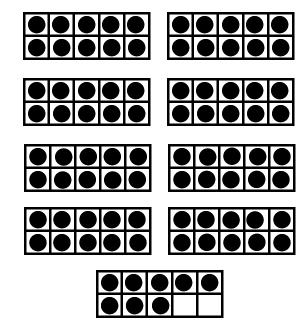

Name : eighty three Circle Even Odd or One More +1 One Less

Circle Even or Odd

Circle Even or Odd

Circle Even or Odd

Name : eighty nine Circle Even Odd or One More +1 One Less

Name : \_\_\_\_\_

Circle Even or Odd